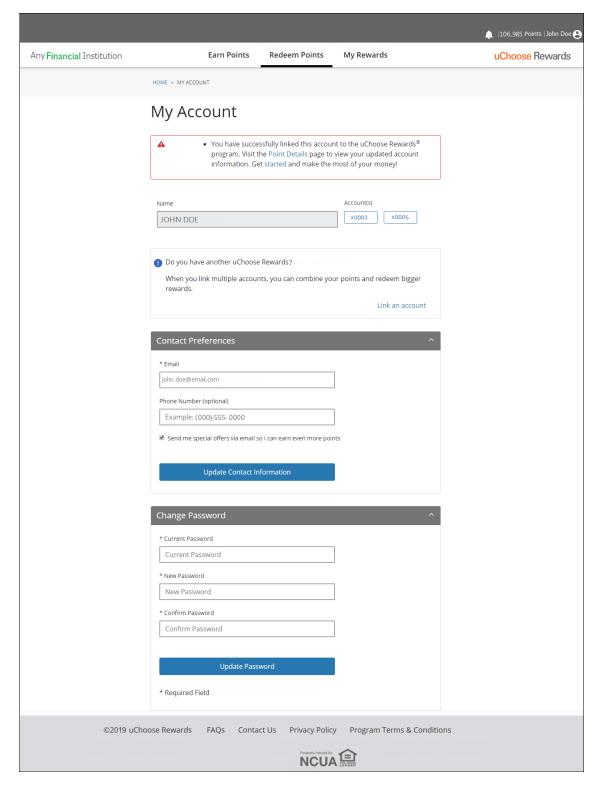

uChoose Rewards My Profile

A confirmation message appears and the new card appears next to your username under Account(s).