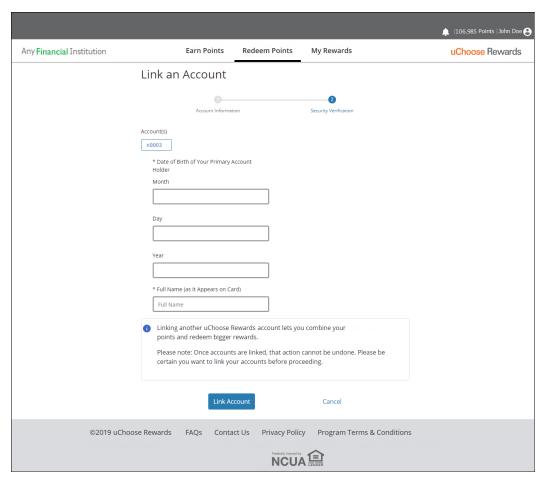

uChoose Rewards My Profile

- **Step 5** Type your card number in the 16-Digit Card Number field.
- **Step 6** Click **Link Account**. The Link an Account—Step 2 of 2: Security Verification page appears.

- **Step 7** Type the required information in the Security Verification section:
  - Social Security Number—Last 4 digit of your Social Security number (SSN).
  - Full Name—Full name as mentioned on the card.