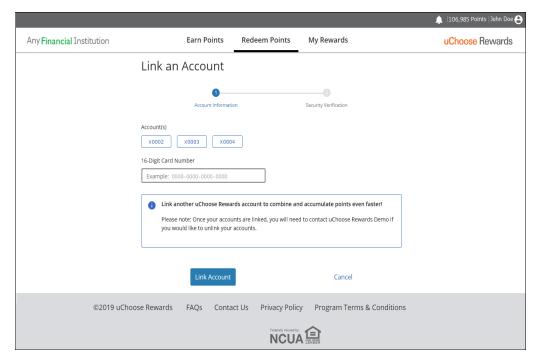

**Step 3** Click **Link Account**. The Link an Account—Step 1 of 2: Account Information page appears.

**Step 4** Select an account from the last four-digits of the account numbers that display on the page in the Account(s) section.

uChoose Rewards My Profile

- **Step 5** Type your card number in the 16-Digit Card Number field.
- **Step 6** Click **Link Account**. The Link an Account—Step 2 of 2: Security Verification page appears.